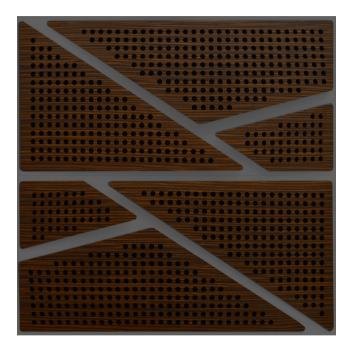

## WDETANA1AALGRBNCU2

WALNUT 20MM PERFORATION

 $47.24'' \times 23.62''$  (120  $\times$  60 cm) panels come in sets of two.  $23.62'' \times 23.62''$  (60  $\times$  60 cm) panels come in sets of four. The number of panels per box is the minimum suggested amount to create the design envisioned by Mikodam.

## **DIMENSIONS**

X : 23.62" - 60 cm

Y: 47.24" - 120 cm

**D** : 3.42" - 8.7 cm

W: 26.0 lbs - 11.8 kg

\*Perforated surface options with two different diameters are available.

Rail depth is not included in the measurements. (Depth of rail: 1" - 2,5 cm)