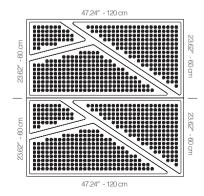

## WDETANA1AALGRBNCU2

WALNUT 20MM PERFORATION

 $47.24'' \times 23.62''$  (120  $\times$  60 cm) panels come in sets of two.  $23.62'' \times 23.62''$  (60  $\times$  60 cm) panels come in sets of four. The number of panels per box is the minimum suggested amount to create the design envisioned by Mikodam.

## **DIMENSIONS**

X : 23.62" - 60 cm

Y: 47.24" - 120 cm

**D** : 3.42" - 8.7 cm

W: 26.0 lbs - 11.8 kg

\*Perforated surface options with two different diameters are available.

Rail depth is not included in the measurements. (Depth of rail: 1" - 2,5 cm)