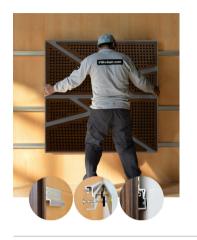

## **DETA**





## WDETANA1AALGRBNCU2

WALNUT 20MM PERFORATION

 $47.24'' \times 23.62''$  (120  $\times$  60 cm) panels come in sets of two.  $23.62'' \times 23.62''$  (60  $\times$  60 cm) panels come in sets of four. The number of panels per box is the minimum suggested amount to create the design envisioned by Mikodam.



## **CEILING APPLICATION**





## **DIMENSIONS**



X : 23.62" - 60 cm

Y: 47.24" - 120 cm

**D** : 3.42" - 8.7 cm

W: 26.0 lbs - 11.8 kg

\*Perforated surface options with two different diameters are available.

Rail depth is not included in the measurements. (Depth of rail: 1" - 2,5 cm)

\*\*Can be used with baseboard upon request.