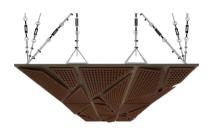

## **DETA**





## WDETANA1AALGRBNCU2

WALNUT 20MM PERFORATION

 $47.24'' \times 23.62''$  (120  $\times$  60 cm) panels come in sets of two.  $23.62'' \times 23.62''$  (60  $\times$  60 cm) panels come in sets of four. The number of panels per box is the minimum suggested amount to create the design envisioned by Mikodam.



## **CEILING APPLICATION**





## **DIMENSIONS**



X : 23.62" - 60 cm

Y: 47.24" - 120 cm

**D** : 3.42" - 8.7 cm

W: 26.0 lbs - 11.8 kg

\*Perforated surface options with two different diameters are available.

Rail depth is not included in the measurements. (Depth of rail: 1" - 2,5 cm)

\*\*Can be used with baseboard upon request.